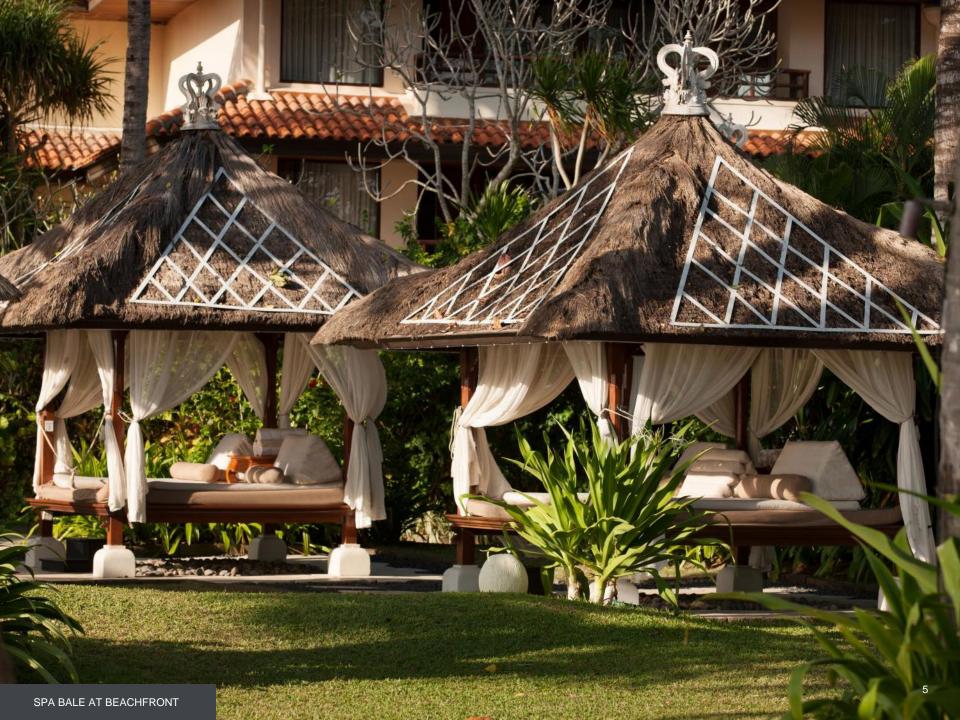

## Resort Map



#### **Guest Rooms & Suites**

Our exclusive beach resort in Bali features 433 modern luxury rooms. The contemporary guestrooms were designed with touches of nature and traditional Balinese accents reflecting its local surroundings and maintaining its tropical edge. The design emphasizes the beauty and harmony of the space and easily earns its place among the most talked about family resorts in Bali. Guest rooms average 38 sq. meters in size and all rooms and suites are spaciously appointed with ocean, pool or garden views.



# Room categories ROH and suites

| ROOM TYPE                  | AREA (SQM) | NUMBER OF ROOMS |
|----------------------------|------------|-----------------|
|                            | , ,        |                 |
| DELUXE GARDEN