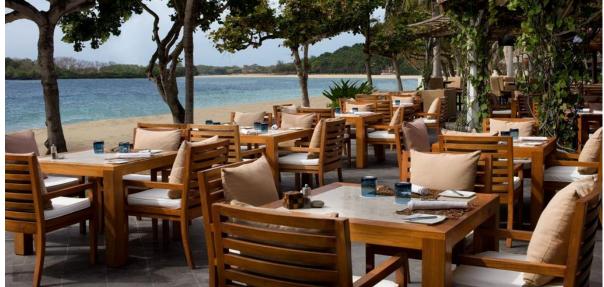

#### Ikan Beachfront Restaurant & Bar

Just footsteps from the white sand beach of Nusa Dua, Ikan Restaurant looks over the Indian Ocean and promises a relaxed dining ambience. This beach restaurant in Bali serves authentic Balinese specialties, island-fresh seafood, and Western cuisine in an oceanfront setting.

Cuisine: Balinese specialties, seafood

and Western cuisine

Dress code: resort casual

Hours: 11AM to 11PM; Bar open daily

from 11AM to 1AM

**Atmosphere**: relaxed beach ambiance **Setting**: open air with the Indian Ocean

views