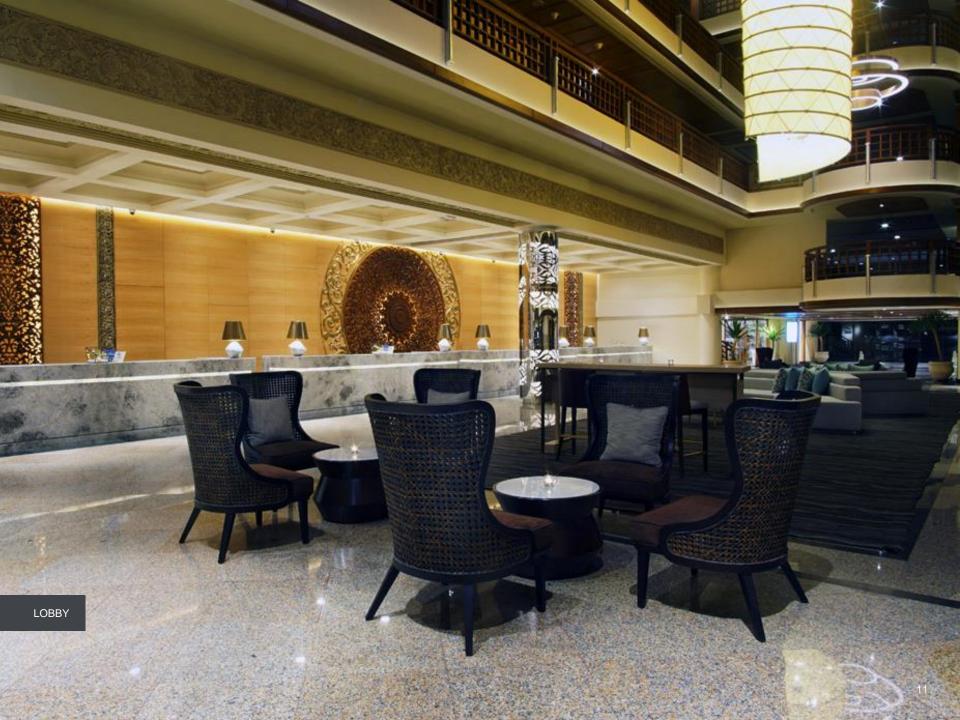

#### **Guest Rooms & Suites**

Our exclusive beach resort in Bali features 433 modern luxury rooms. The contemporary guestrooms were designed with touches of nature and traditional Balinese accents reflecting its local surroundings and maintaining its tropical edge. The design emphasizes the beauty and harmony of the space and easily earns its place among the most talked about family resorts in Bali. Guest rooms average 38 sq. meters in size and all rooms and suites are spaciously appointed with ocean, pool or garden views.