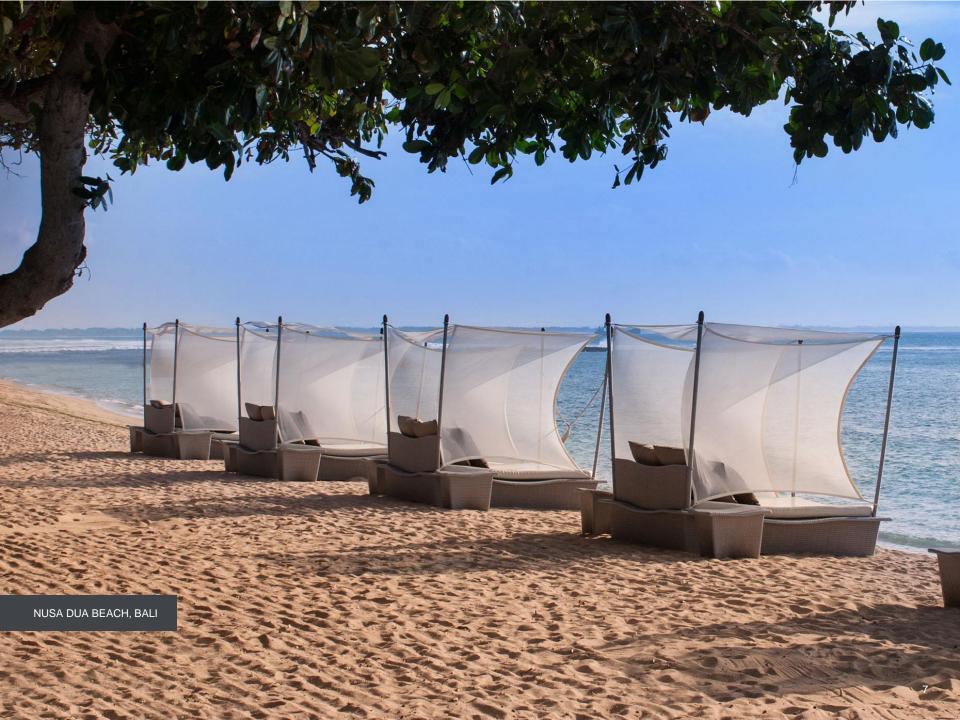

## Resort Map



#### **Guest Rooms & Suites**

Our exclusive beach resort in Bali features 433 modern luxury rooms. The contemporary guestrooms were designed with touches of nature and traditional Balinese accents reflecting its local surroundings and maintaining its tropical edge. The design emphasizes the beauty and harmony of the space and easily earns its place among the most talked about family resorts in Bali. Guest rooms average 38 sq. meters in size and all rooms and suites are spaciously appointed with ocean, pool or garden views.



# Room categories ROH and suites

| ROOM TYPE                  | AREA (SQM) | NUMBER OF ROOMS |
|----------------------------|------------|-----------------|
|                            | , ,        |                 |
| DELUXE GARDEN