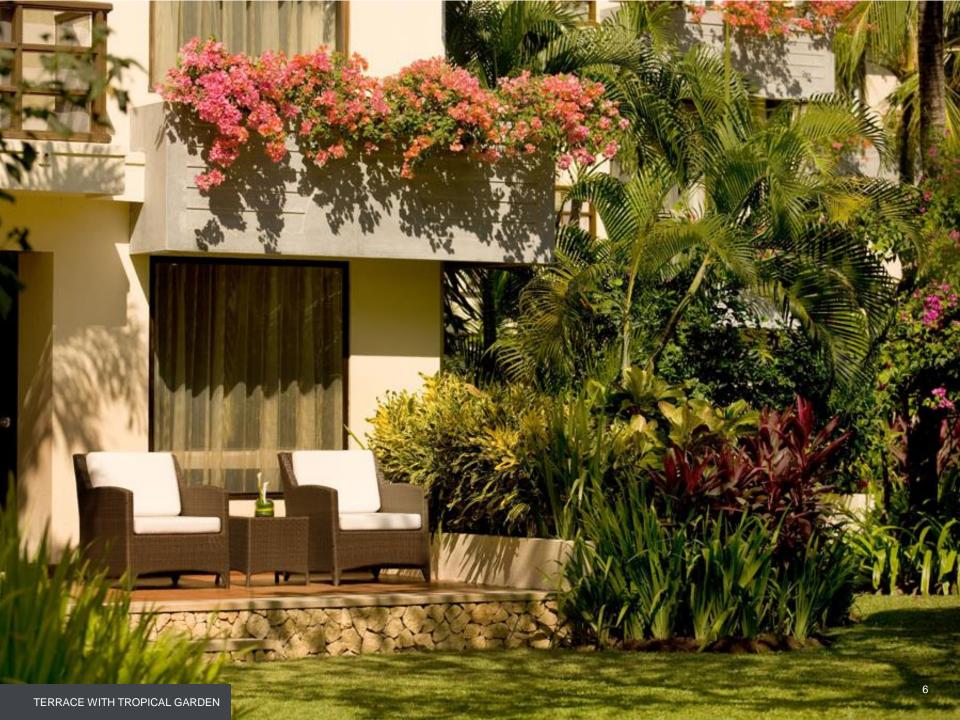

## Resort Map



#### **Guest Rooms & Suites**

Our exclusive beach resort in Bali features 433 modern luxury rooms. The contemporary guestrooms were designed with touches of nature and traditional Balinese accents reflecting its local surroundings and maintaining its tropical edge. The design emphasizes the beauty and harmony of the space and easily earns its place among the most talked about family resorts in Bali. Guest rooms average 38 sq. meters in size and all rooms and suites are spaciously appointed with ocean, pool or garden views.



# Room categories ROH and suites

| ROOM TYPE                  | AREA (SQM) | NUMBER OF ROOMS |
|----------------------------|------------|-----------------|
|                            | , ,        |                 |
| DELUXE GARDEN