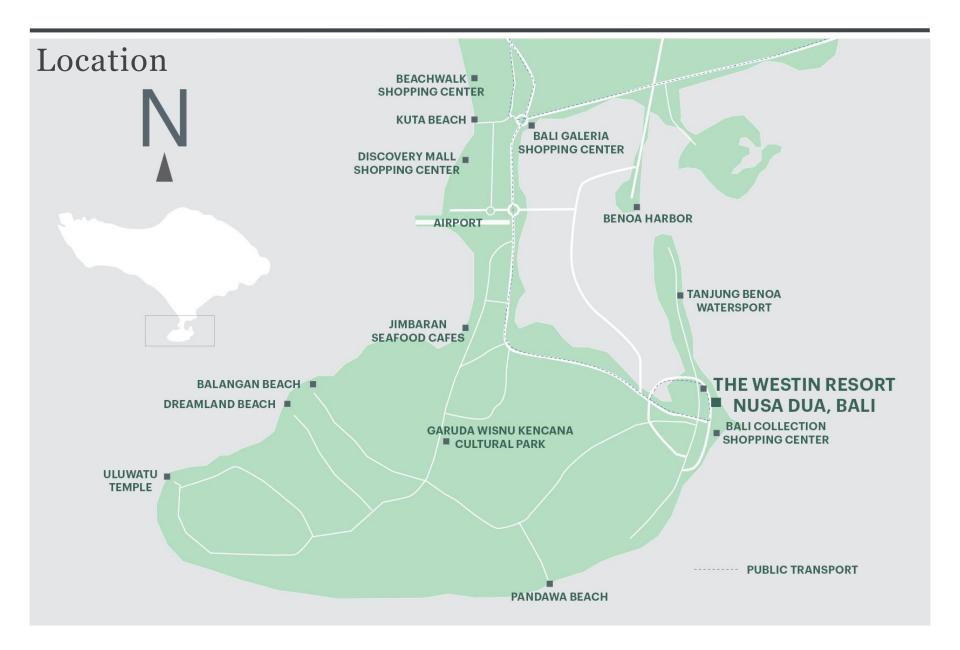

## Resort Map



#### **Guest Rooms & Suites**

Our exclusive beach resort in Bali features 433 modern luxury rooms. The contemporary guestrooms were designed with touches of nature and traditional Balinese accents reflecting its local surroundings and maintaining its tropical edge. The design emphasizes the beauty and harmony of the space and easily earns its place among the most talked about family resorts in Bali. Guest rooms average 38 sq. meters in size and all rooms and suites are spaciously appointed with ocean, pool or garden views.



# Room categories ROH and suites

| ROOM TYPE                  | AREA (SQM) | NUMBER OF ROOMS |
|----------------------------|------------|-----------------|
|                            | , ,        |                 |
| DELUXE G