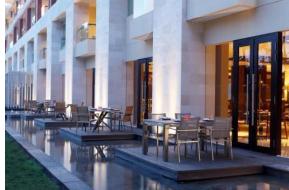

#### Ikan Beachfront Restaurant & Bar

Just footsteps from the white sand beach of Nusa Dua, Ikan Restaurant looks over the Indian Ocean and promises a relaxed dining ambience. This beach restaurant in Bali serves authentic Balinese specialties, island-fresh seafood, and Western cuisine in an oceanfront setting.

Cuisine: Balinese specialties, seafood

and Western cuisine

Dress code: resort casual

Hours: 11AM to 11PM; Bar open daily

from 11AM to 1AM

**Atmosphere**: relaxed beach ambiance **Setting**: open air with the Indian Ocean