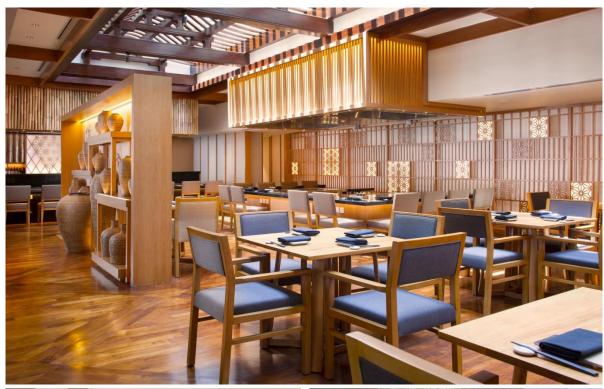

#### Hamabe Japanese Restaurant

Hamabe combines modern and authentic Japanese cuisine of the very best quality. It features a robata grill, a traditional cooking method used by the fishermen of northern Japan. Other dining options include a sushi and sashimi counter, as well as teppanyaki tables to enjoy the theatrics of food being cooked before your eyes.

Cuisine: Japanese robata grill Dress code: resort casual

**Hours**: 5:30PM to 10PM, 5:30PM to 7PM (family dining), 7PM to 10PM

(adult only)

**Atmosphere**: contemporary

Setting: open kitchen and bar with

combined seating