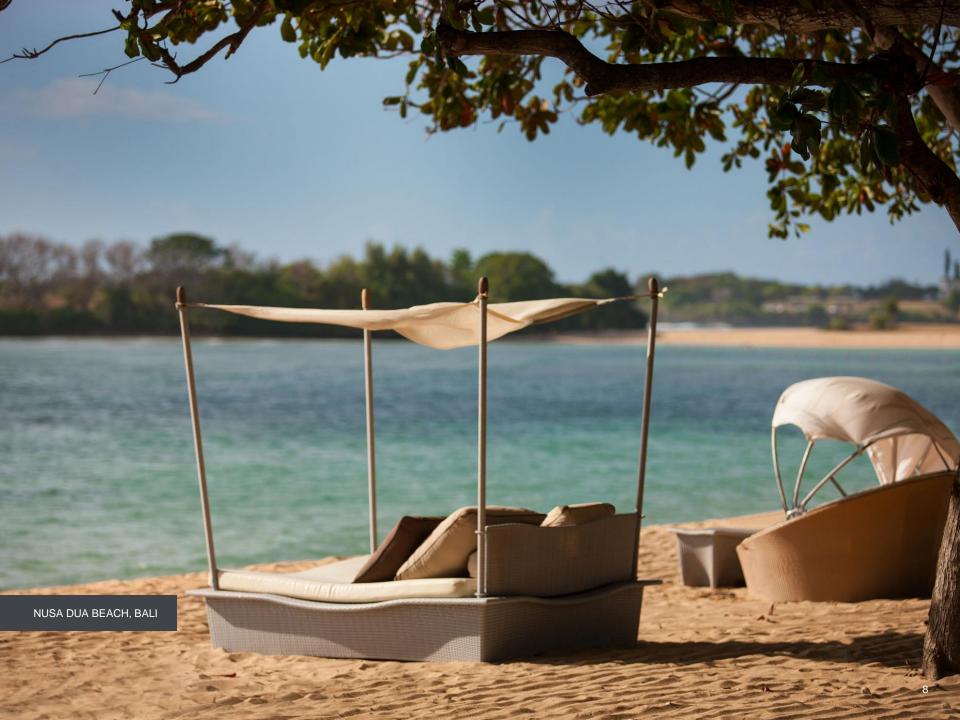

## Resort Map



#### **Guest Rooms & Suites**

Our exclusive beach resort in Bali features 433 modern luxury rooms. The contemporary guestrooms were designed with touches of nature and traditional Balinese accents reflecting its local surroundings and maintaining its tropical edge. The design emphasizes the beauty and harmony of the space and easily earns its place among the most talked about family resorts in Bali. Guest rooms average 38 sq. meters in size and all rooms and suites are spaciously appointed with ocean, pool or garden views.



# Room categories ROH and suites

| ROOM TYPE                  | AREA (SQM) | NUMBER OF ROOMS |
|----------------------------|------------|-----------------|
|                            | , ,        |                 |
| DELUXE GARDEN