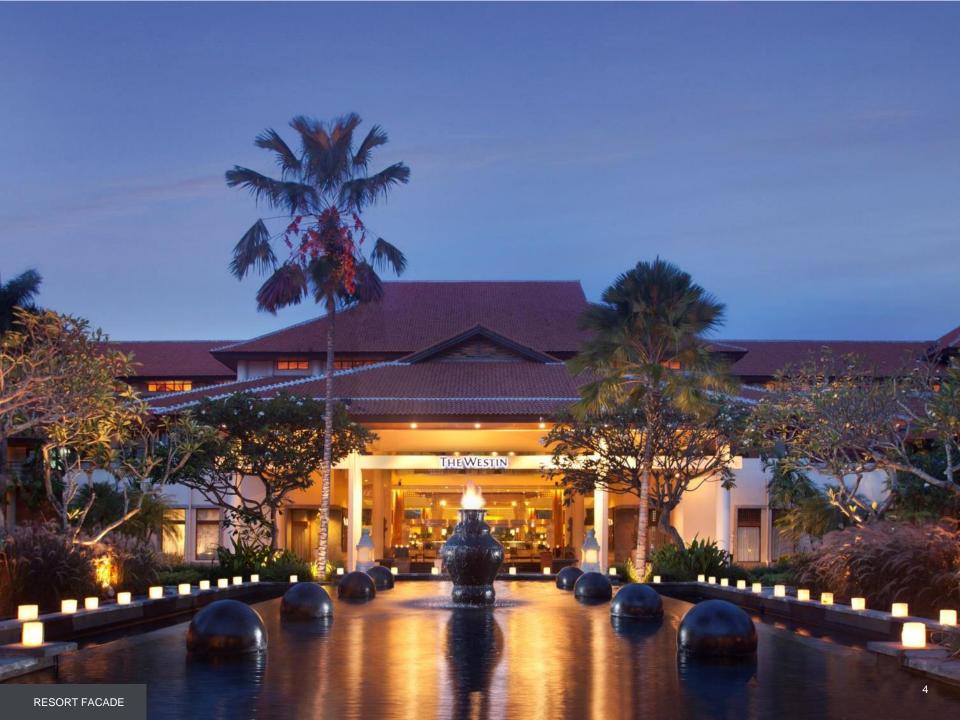

## Resort Map



#### **Guest Rooms & Suites**

Our exclusive beach resort in Bali features 433 modern luxury rooms. The contemporary guestrooms were designed with touches of nature and traditional Balinese accents reflecting its local surroundings and maintaining its tropical edge. The design emphasizes the beauty and harmony of the space and easily earns its place among the most talked about family resorts in Bali. Guest rooms average 38 sq. meters in size and all rooms and suites are spaciously appointed with ocean, pool or garden views.



# Room categories ROH and suites

| ROOM TYPE                  | AREA (SQM) | NUMBER OF ROOMS |
|----------------------------|------------|-----------------|
|                            | , ,        |                 |
| DELUXE GARDE