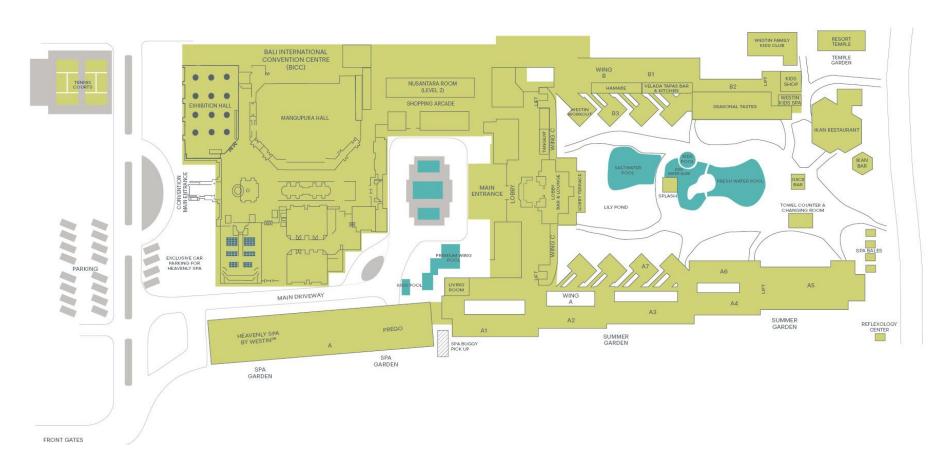

## Resort Map



#### **Guest Rooms & Suites**

Our exclusive beach resort in Bali features 433 modern luxury rooms. The contemporary guestrooms were designed with touches of nature and traditional Balinese accents reflecting its local surroundings and maintaining its tropical edge. The design emphasizes the beauty and harmony of the space and easily earns its place among the most talked about family resorts in Bali. Guest rooms average 38 sq. meters in size and all rooms and suites are spaciously appointed with ocean, pool or garden views.



# Room categories ROH and suites

| ROOM TYPE                  | AREA (SQM) | NUMBER OF ROOMS |
|----------------------------|------------|-----------------|
|                            | , ,        |                 |
| DELUXE GARDEN              | 38         | 1