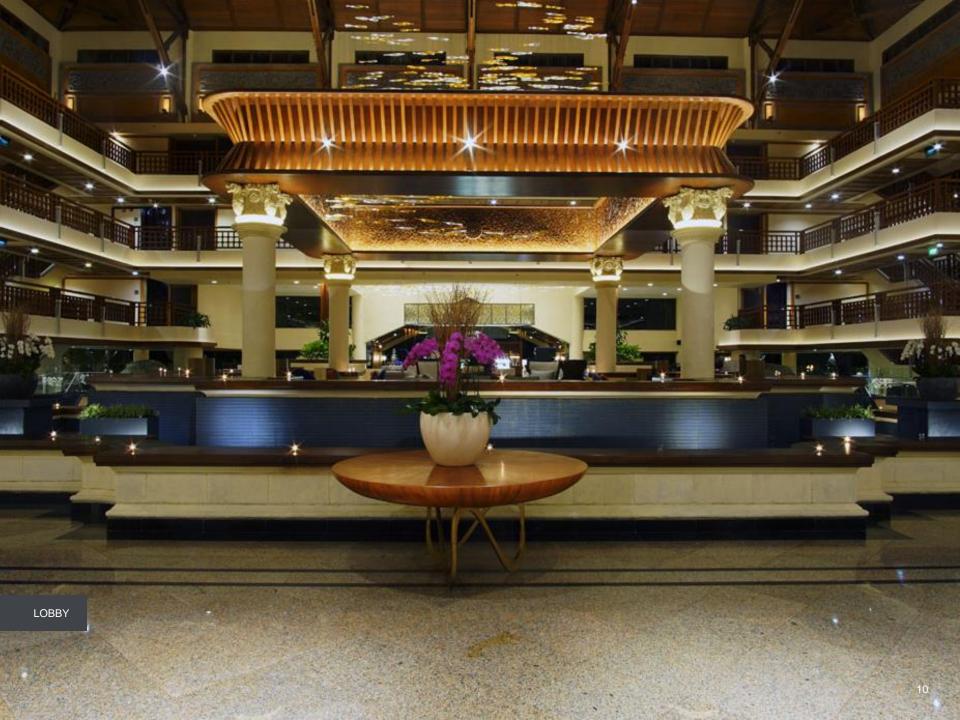

#### **Guest Rooms & Suites**

Our exclusive beach resort in Bali features 433 modern luxury rooms. The contemporary guestrooms were designed with touches of nature and traditional Balinese accents reflecting its local surroundings and maintaining its tropical edge. The design emphasizes the beauty and harmony of the space and easily earns its place among the most talked about family resorts in Bali. Guest rooms average 38 sq. meters in size and all rooms and suites are spaciously appointed with ocean, pool or garden views.