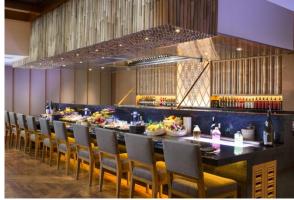

#### Hamabe Japanese Restaurant

Hamabe combines modern and authentic Japanese cuisine of the very best quality. It features a robata grill, a traditional cooking method used by the fishermen of northern Japan. Other dining options include a sushi and sashimi counter, as well as teppanyaki tables to enjoy the theatrics of food being cooked before your eyes.

Cuisine: Japanese robata grill Dress code: resort casual

**Hours**: 5:30PM to 10PM, 5:30PM to 7PM (family dining), 7PM to 10PM

(adult only)

**Atmosphere**: contemporary

Setting: open kitchen and bar with

combined seating