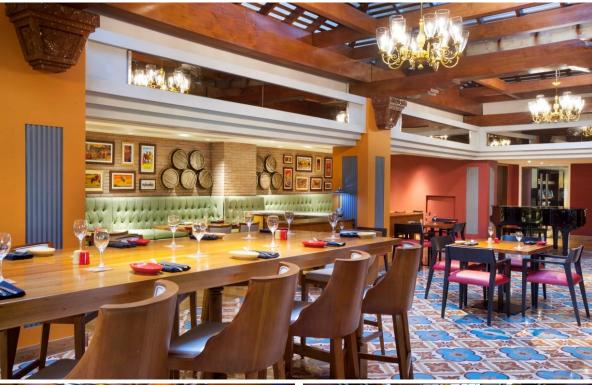

# Velada Tapas Bar & Kitchen

Velada is the perfect place to unwind at the end of the day in a vibrant setting over authentic Spanish bites and refreshing cocktails. Get sipping during our Happy Hour and treat yourself to a glass of fruity Sangria or try our signature Margarita to get you in the mood whilst listening to our live Jazz performance.

**Cuisine**: Spanish tapas **Dress code**: resort casual

Hours: 5PM to 12:30AM, 7PM to 9PM

(Happy Hours),

Atmosphere: contemporary

Setting: open kitchen and bar with

combined seating