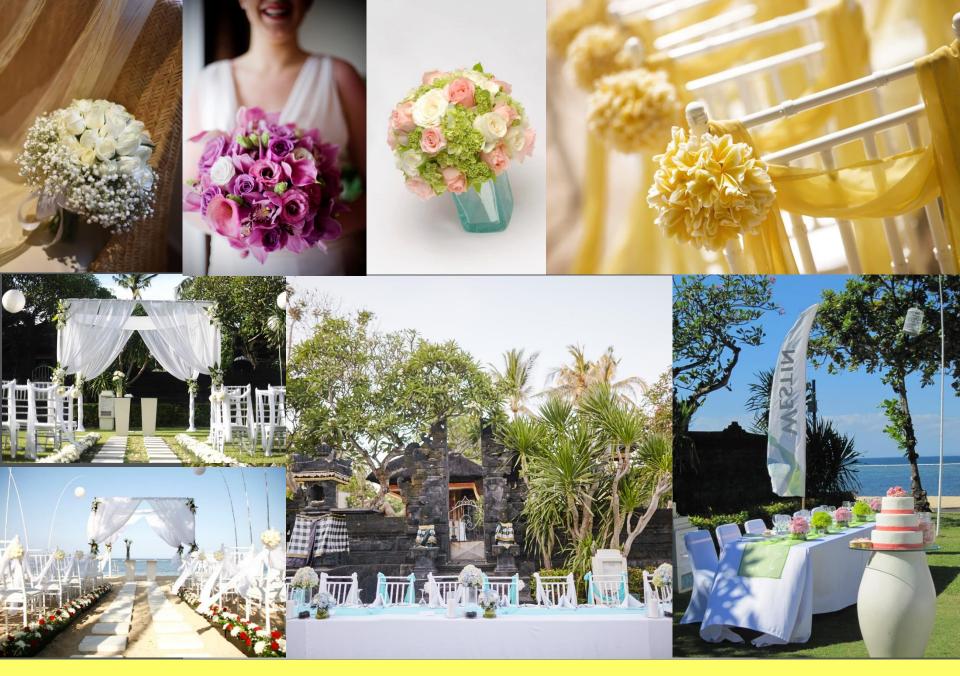

| 72               | 42         | 24       | 50       |
| Medan Room         | 406          | 352              | 132        | 57       | 170      |
| Manado Room        | 273          | 216              | 96         | 57       | 140      |
| Singaraja Room     | 78           | 78               | 36         | 15       | 30       |
| Karangasem Room    | 78           | 83               | 36         | 18       | 30       |
| Denpasar Room      | 78/53/81     | 42/34/60         | 24/18/36   | 15/15/24 | 10/10/40 |
| Lotus Room         | 88           | 80               | 45         | 24       | 40       |
| Jasmine Room       | 88           | 85               | 45         | 30       | 40       |
| The Lounge         | 207          | 60 Lounge Set Up |            |          |          |