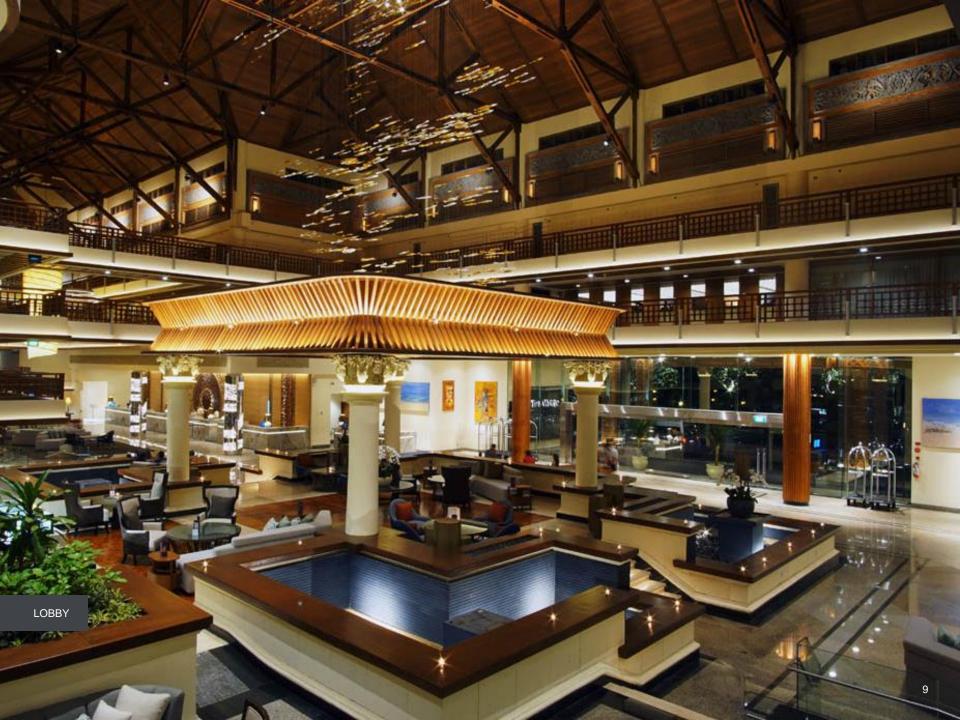

#### **Guest Rooms & Suites**

Our exclusive beach resort in Bali features 433 modern luxury rooms. The contemporary guestrooms were designed with touches of nature and traditional Balinese accents reflecting its local surroundings and maintaining its tropical edge. The design emphasizes the beauty and harmony of the space and easily earns its place among the most talked about family resorts in Bali. Guest rooms average 38 sq. meters in size and all rooms and suites are spaciously appointed with ocean, pool or garden views.