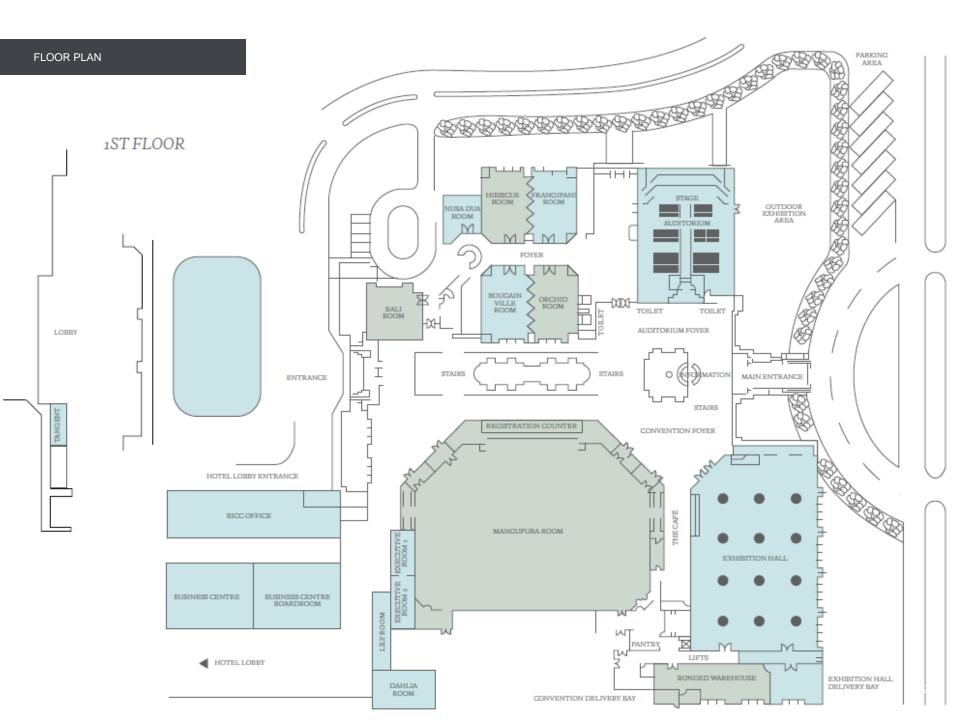

## Resort Map

# Room Capacity Chart -1st Floor

| Meeting Room Name | Square Meter | Theatre               | Class Room | U Shape | Banquet |  |
|-------------------|--------------|-----------------------|------------|---------|---------|--|
| Mangupura Hall    | 1961         | 2300                  | 1220       | n/a     | 1080    |  |
| Exhibition Hall   | 1363         | 836                   | 492        | n/a     | 630     |  |
| Auditorium        | 588          | 506 built in seat     |            |         |         |  |
| Hibiscus Room     | 187          | 140                   | 84         | 33      | 80      |  |
| Frangipani Room   | 187          | 140                   | 84         | 33      | 80      |  |
| Orchid Room       | 187          | 140                   | 84         | 33      | 80      |  |
| Bougainville Room | 187          | 140                   | 84         | 33      | 60      |  |
| Bali VIP Room     | 80           | 54                    | 33         | 15      | 30      |  |
| Nusa Dua Room     | 47           | 50                    | 27         | 15      | 30      |  |
| Executive Room 1  | 25           | 30                    | 12         | 15      | 20      |  |
| Executive Room 2  | 37           | 45                    | 18         | 21      | 20      |  |
| Lily Room         | 30           | Board Room 12 persons |            |         |         |  |
| The Café          | 245          | 62 Lounge Set Up      |            |         |         |  |