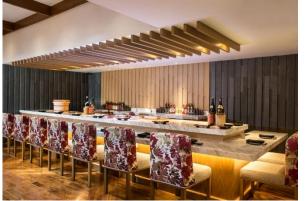

#### Hamabe Japanese Restaurant

Hamabe combines modern and authentic Japanese cuisine of the very best quality. It features a robata grill, a traditional cooking method used by the fishermen of northern Japan. Other dining options include a sushi and sashimi counter, as well as teppanyaki tables to enjoy the theatrics of food being cooked before your eyes.

Cuisine: Japanese robata grill Dress code: resort casual

**Hours**: 5:30PM to 10PM, 5:30PM to 7PM (family dining), 7PM to 10PM

(adult only)

**Atmosphere**: contemporary

Setting: open kitchen and bar with

combined seating