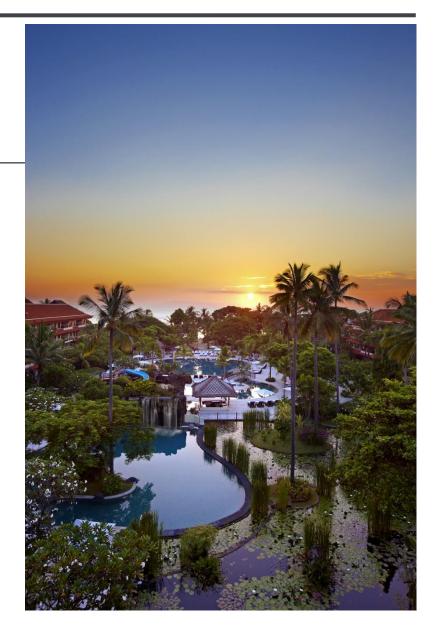

## Resort Map



#### **Guest Rooms & Suites**

Our exclusive beach resort in Bali features 433 modern luxury rooms. The contemporary guestrooms were designed with touches of nature and traditional Balinese accents reflecting its local surroundings and maintaining its tropical edge. The design emphasizes the beauty and harmony of the space and easily earns its place among the most talked about family resorts in Bali. Guest rooms average 38 sq. meters in size and all rooms and suites are spaciously appointed with ocean, pool or garden views.



# Room categories ROH and suites

| ROOM TYPE                  | AREA (SQM) | NUMBER OF ROOMS |
|----------------------------|------------|-----------------|
|                            | , ,        |                 |
| DELUXE GARDEN              | 38         | 165             |
| DELUXE POOL                | 38         | 59              |
| PREMIUM ROOM               | 48         | 48              |
| PREMIUM ROOM GARDEN VIEW   | 48         | 48              |
| DELUXE GARDEN TERRACE      | 38         | 36              |
| DELUXE POOL TERRACE        | 38         | 12              |
| EXECUTIVE SUITE            | 76         | 4               |
| FAMILY SUITE               | 117        | 30              |
| FAMILY SUITE POOL TERRACE  | 117        | 4               |
| WESTIN SUITE