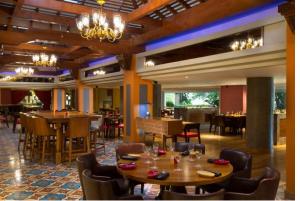

#### Ikan Beachfront Restaurant & Bar

Just footsteps from the white sand beach of Nusa Dua, Ikan Restaurant looks over the Indian Ocean and promises a relaxed dining ambience. This beach restaurant in Bali serves authentic Balinese specialties, island-fresh seafood, and Western cuisine in an oceanfront setting.

Cuisine: Balinese specialties, seafood

and Western cuisine

Dress code: resort casual

Hours: 11AM to 11PM; Bar open daily

from 11AM to 1AM

**Atmosphere**: relaxed beach ambiance **Setting**: open air with the Indian Ocean

views