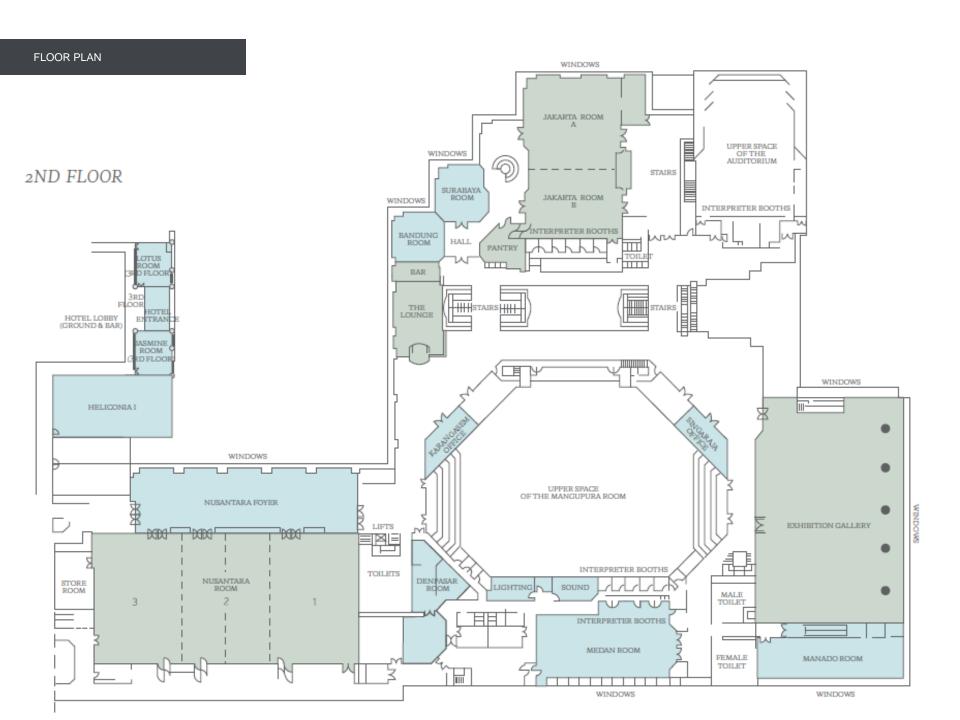

## Resort Map

# Room Capacity Chart -2<sup>nd</sup> Floor

| Meeting Room Name  | Square Meter | Theatre          | Class Room | U Shape  | Banquet  |
|--------------------|--------------|------------------|------------|----------|----------|
| Nusantara Room     | 1404         | 1520             | 864        | 150      | 790      |
| Exhibition Gallery | 1305         | 1200             | 680        | 123      | 840      |
|                    |              |                  |            |          |          |
| Jakarta Room       | 704          | 624              | 357        | 75       | 280      |
| Surabaya Room      | 110          | 70               | 36         | 24       | 40       |
| Bandung Room       | 90           | 72               | 42         | 24       | 50       |
| Medan Room         | 406          | 352              | 132        | 57       | 170      |
| Manado Room        | 273          | 216              | 96         | 57       | 140      |
| Singaraja Room     | 78           | 78               | 36         | 15       | 30       |
| Karangasem Room    | 78           | 83               | 36         | 18       | 30       |
| Denpasar Room      | 78/53/81     | 42/34/60         | 24/18/36   | 15/15/24 | 10/10/40 |
| Lotus Room         | 88           | 80               | 45         | 24       | 40       |
| Jasmine Room       | 88           | 85               | 45         | 30       | 40       |
| The Lounge         | 207          | 60 Lounge Set Up |            |          |          |