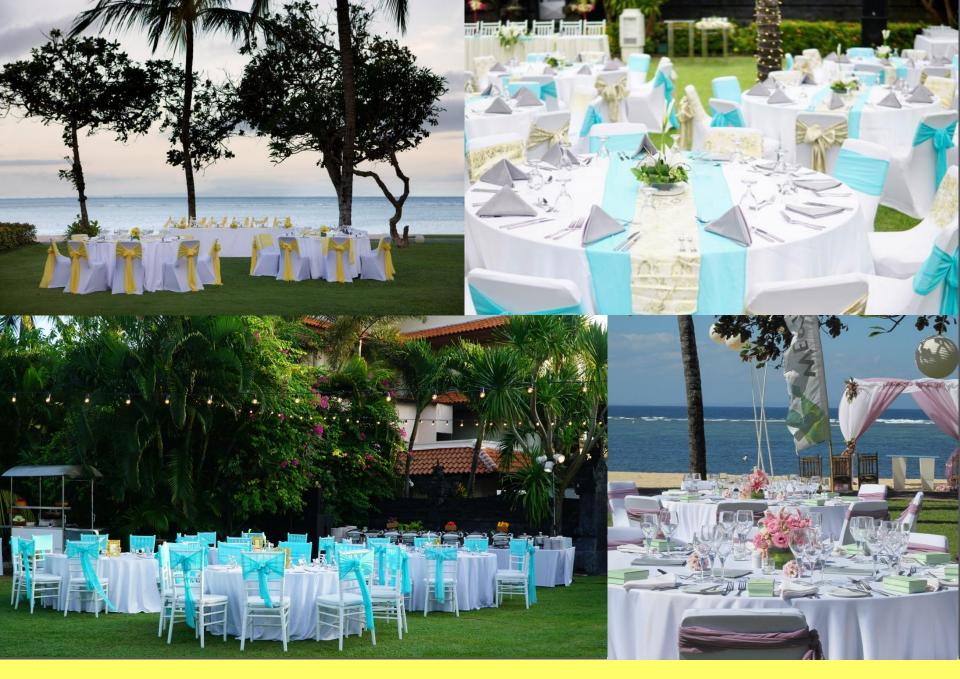

| 72               | 42         | 24       | 50       |
| Medan Room         | 406          | 352              | 132        | 57       | 170      |
| Manado Room        | 273          | 216              | 96         | 57       | 140      |
| Singaraja Room     | 78           | 78               | 36         | 15       | 30       |
| Karangasem Room    | 78           | 83               | 36         | 18       | 30       |
| Denpasar Room      | 78/53/81     | 42/34/60         | 24/18/36   | 15/15/24 | 10/10/40 |
| Lotus Room         | 88           | 80               | 45         | 24       | 40       |
| Jasmine Room       | 88           | 85               | 45         | 30       | 40       |
| The Lounge         | 207          | 60 Lounge Set Up |            |          |          |