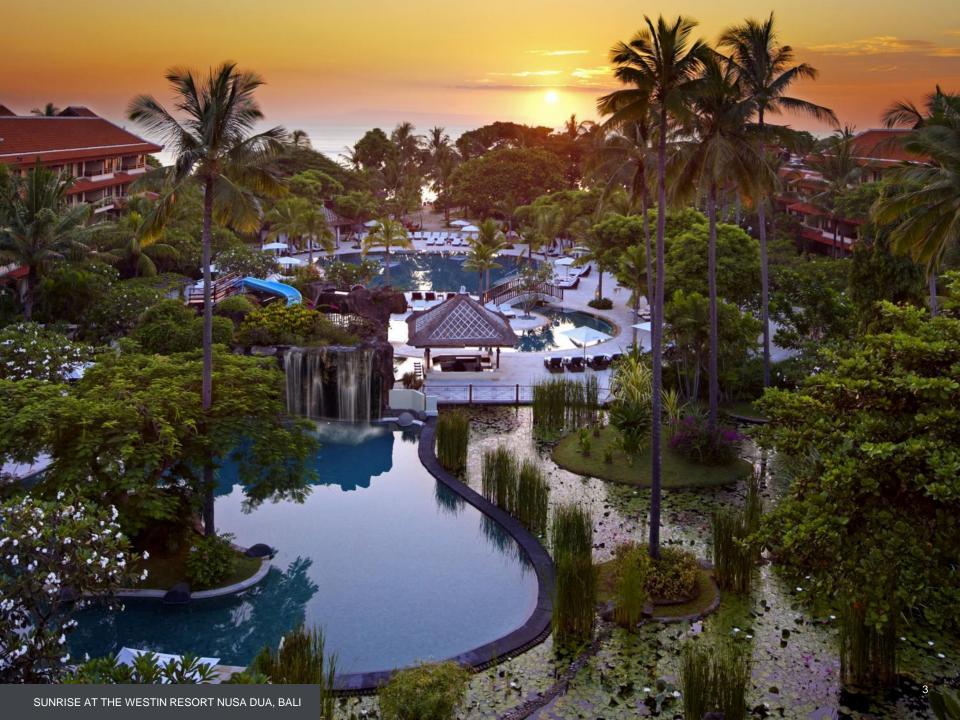

## Resort Map



#### **Guest Rooms & Suites**

Our exclusive beach resort in Bali features 433 modern luxury rooms. The contemporary guestrooms were designed with touches of nature and traditional Balinese accents reflecting its local surroundings and maintaining its tropical edge. The design emphasizes the beauty and harmony of the space and easily earns its place among the most talked about family resorts in Bali. Guest rooms average 38 sq. meters in size and all rooms and suites are spaciously appointed with ocean, pool or garden views.



# Room categories ROH and suites

| ROOM TYPE                  | AREA (SQM) | NUMBER OF ROOMS |
|----------------------------|------------|-----------------|
|                            | , ,        |                 |
| DELUXE GAR