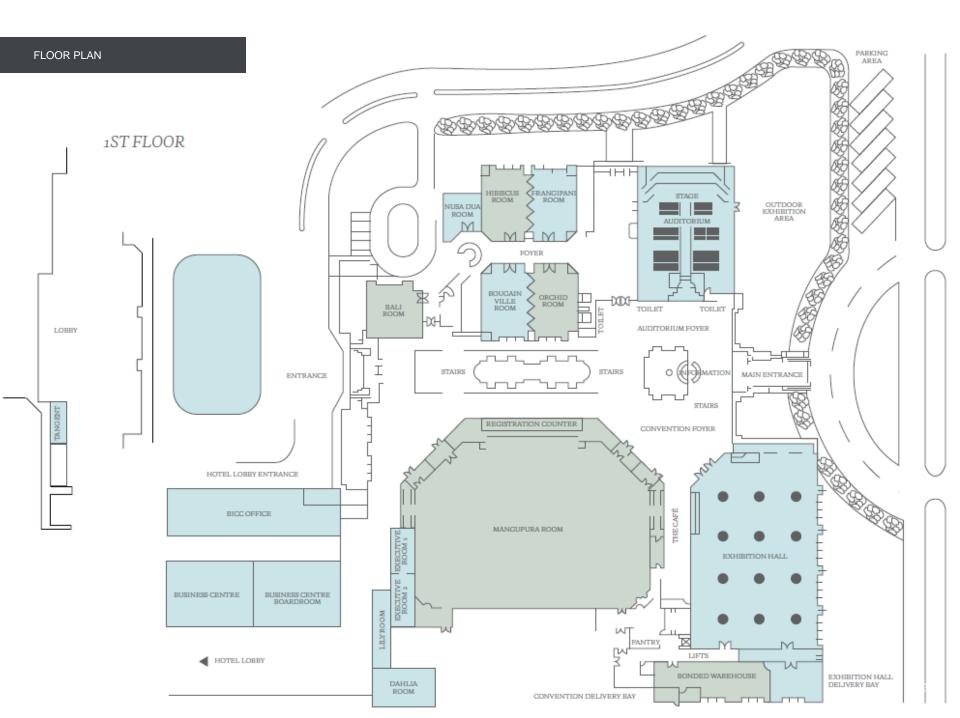

# Room Capacity Chart –1<sup>st</sup> Floor

| Meeting Room Name | Square Meter | Theatre               | Class Room | U Shape | Banquet |  |
|-------------------|--------------|-----------------------|------------|---------|---------|--|
| Mangupura Hall    | 1961         | 2300                  | 1220       | n/a     | 1080    |  |
| Exhibition Hall   | 1363         | 836                   | 492        | n/a     | 630     |  |
| Auditorium        | 588          | 506 built in seat     |            |         |         |  |
| Hibiscus Room     | 187          | 140                   | 84         | 33      | 80      |  |
| Frangipani Room   | 187          | 140                   | 84         | 33      | 80      |  |
| Orchid Room       | 187          | 140                   | 84         | 33      | 80      |  |
| Bougainville Room | 187          | 140                   | 84         | 33      | 60      |  |
| Bali VIP Room     | 80           | 54                    | 33         | 15      | 30      |  |
| Nusa Dua Room     | 47           | 50                    | 27         | 15      | 30      |  |
| Executive Room 1  | 25           | 30                    | 12         | 15      | 20      |  |
| Executive Room 2  | 37           | 45                    | 18         | 21      | 20      |  |
| Lily Room         | 30           | Board Room 12 persons |            |         |         |  |
| The Café          | 245          | 62 Lounge Set Up      |            |         |         |  |