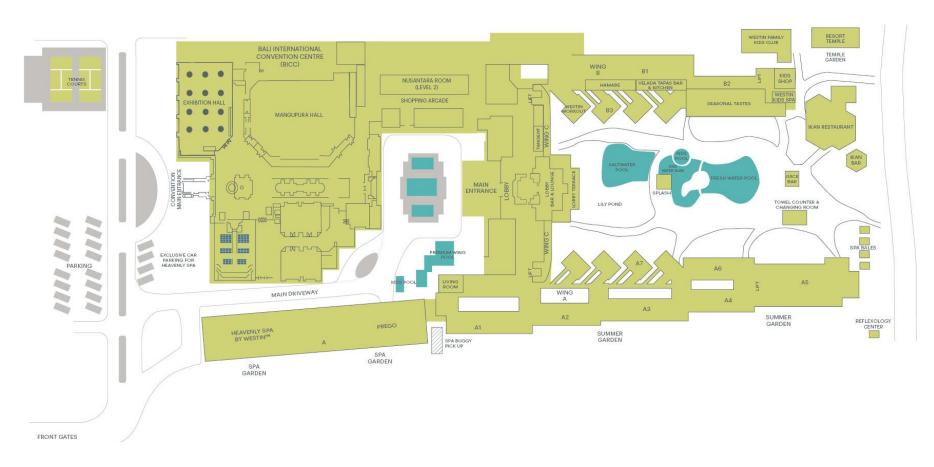

# The Westin Resort Nusa Dua, Bali & Bali International Convention Centre

Bali, Indonesia

ood Hotels & Resorts Worldwid

e, Inc. All Rights Reserved. For internal use only. CONFIDENTIAL &





















#### Resort Map



## **Guest Rooms & Suites**

Our exclusive beach resort in Bali features 433 modern luxury rooms. The contemporary guestrooms were designed with touches of nature and traditional Balinese accents reflecting its local surroundings and maintaining its tropical edge. The design emphasizes the beauty and harmony of the space and easily earns its place among the most talked about family resorts in Bali. Guest rooms average 38 sq. meters in size and all rooms and suites are spaciously appointed with ocean, pool or garden views.



# Room categories ROH and suites

| ROOM TYPE                  | AREA (SQM) | NUMBER OF ROOMS |
|----------------------------|------------|-----------------|
| DELUXE GARDEN              | 38         | 165             |
| DELUXE POOL                | 38         | 59