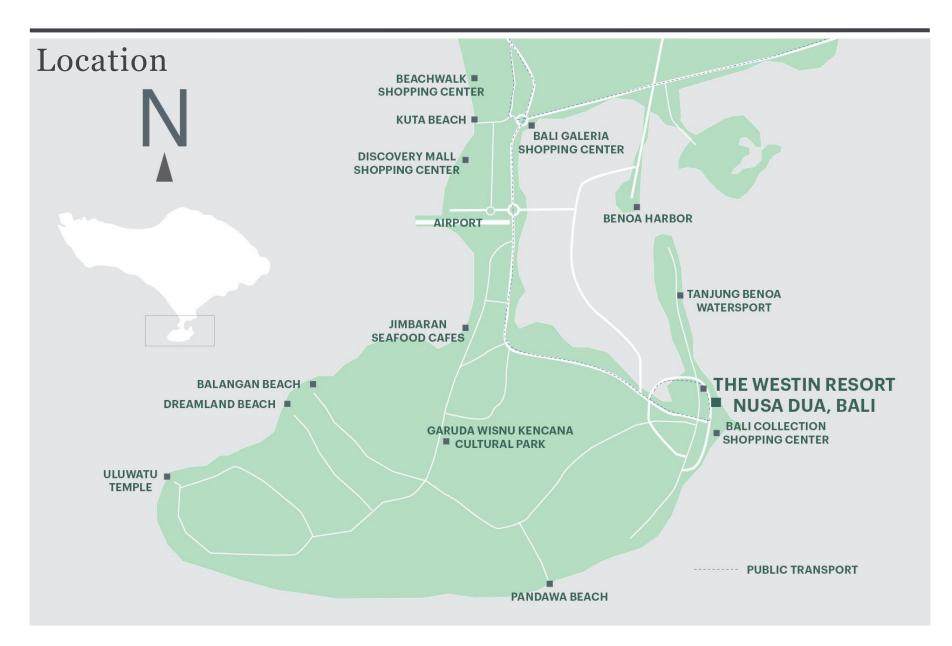

# The Westin Resort Nusa Dua, Bali & Bali International Convention Centre

Bali, Indonesia

ood Hotels & Resorts Worldwid

e, Inc. All Rights Reserved. For internal use only. CONFIDENTIAL &





















#### Resort Map



## **Guest Rooms & Suites**

Our exclusive beach resort in Bali features 433 modern luxury rooms. The contemporary guestrooms were designed with touches of nature and traditional Balinese accents reflecting its local surroundings and maintaining its tropical edge. The design emphasizes the beauty and harmony of the space and easily earns its place among the most talked about family resorts in Bali. Guest rooms average 38 sq. meters in size and all rooms and suites are spaciously appointed with ocean, pool or garden views.



# Room categories ROH and suites

| ROOM TYPE                  | AREA (SQM) | NUMBER OF ROOMS |
|----------------------------|------------|-----------------|
| DELUXE GARDEN              | 38         | 165             |
| DELUXE P