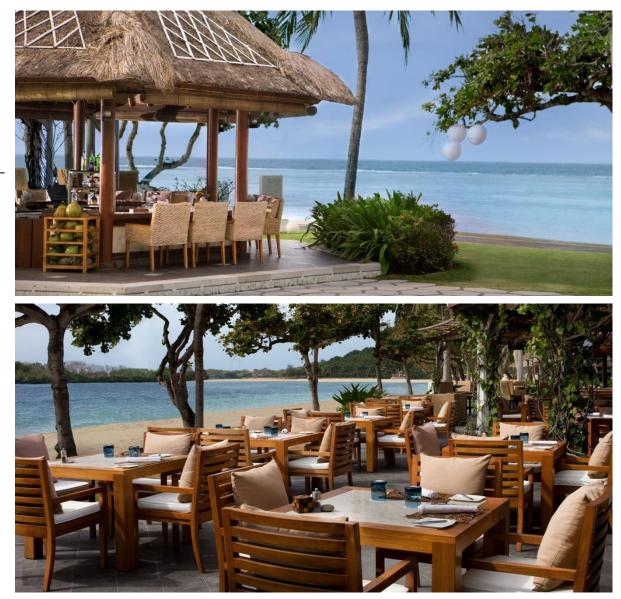

#### Ikan Beachfront Restaurant & Bar

Just footsteps from the white sand beach of Nusa Dua, Ikan Restaurant looks over the Indian Ocean and promises a relaxed dining ambience. This beach restaurant in Bali serves authentic Balinese specialties, island-fresh seafood, and Western cuisine in an oceanfront setting.

Cuisine: Balinese specialties, seafood and Western cuisine Dress code: resort casual Hours: 11AM to 11PM; Bar open daily from 11AM to 1AM Atmosphere: relaxed beach ambiance Setting: open air with the Indian Ocean views