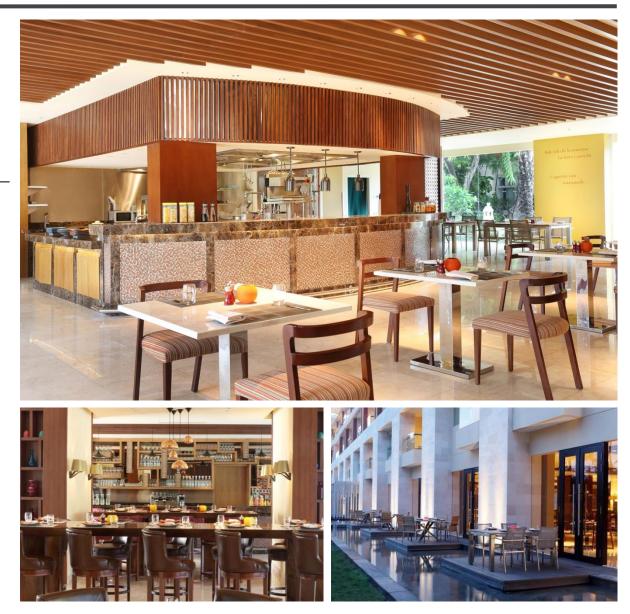

#### Seasonal Tastes All Day Dining Restaurant

Our open kitchen concept will truly satisfy your appetite with live cooking stations serving cuisine from around the globe. From the exotic flavors of Asia to healthy fare of the Mediterranean, let us take you on a tempting adventure filled with culinary delights. You are invited to enjoy a unique dining experience in the contemporary ambience of Seasonal Tastes.

Cuisine: Asian specialties, seafood and Western cuisine Dress code: resort casual Hours: 6:30AM to 10:30AM Atmosphere: relaxing casual Setting: semi al fresco with live cooking stations and kids dining area

#### Velada Tapas Bar & Kitchen

Velada is the perfect place to unwind at the end of the day in a vibrant setting over authentic Spanish bites and refreshing cocktails. Get sipping during our Happy Hour and treat yourself to a glass of fruity Sangria or try our signature Margarita to get you in the mood whilst listening to our live Jazz performance.

Cuisine: Spanish tapas Dress code: resort casual Hours: 5PM to 12:30AM, 7PM to 9PM (Happy Hours), Atmosphere: contemporary Setting: open kitchen and bar with combined seating