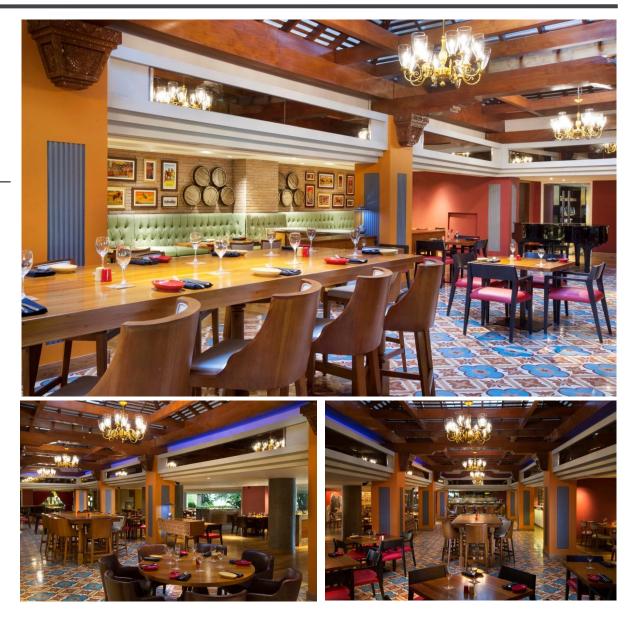

#### Velada Tapas Bar & Kitchen

Velada is the perfect place to unwind at the end of the day in a vibrant setting over authentic Spanish bites and refreshing cocktails. Get sipping during our Happy Hour and treat yourself to a glass of fruity Sangria or try our signature Margarita to get you in the mood whilst listening to our live Jazz performance.

Cuisine: Spanish tapas Dress code: resort casual Hours: 5PM to 12:30AM, 7PM to 9PM (Happy Hours), Atmosphere: contemporary Setting: open kitchen and bar with combined seating