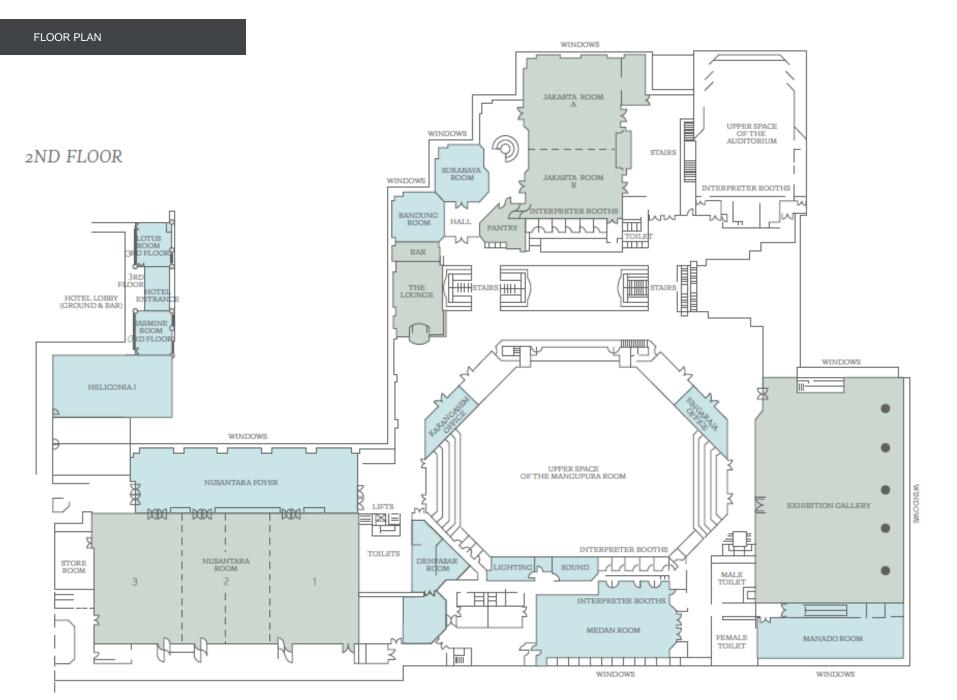

# Room Capacity Chart –2<sup>nd</sup> Floor

| Meeting Room Name  | Square Meter | Theatre          | Class Room | U Shape  | Banquet  |  |
|--------------------|--------------|------------------|------------|----------|----------|--|
| Nusantara Room     | 1404         | 1520             | 864        | 150      | 790      |  |
| Exhibition Gallery | 1305         | 1200             | 680        | 123      | 840      |  |
| Jakarta Room       | 704          | 624              | 357        | 75       | 280      |  |
| Surabaya Room      | 110          | 70               | 36         | 24       | 40       |  |
| Bandung Room       | 90           | 72               | 42         | 24       | 50       |  |
| Medan Room         | 406          | 352              | 132        | 57       | 170      |  |
| Manado Room        | 273          | 216              | 96         | 57       | 140      |  |
| Singaraja Room     | 78           | 78               | 36         | 15       | 30       |  |
| Karangasem Room    | 78           | 83               | 36         | 18       | 30       |  |
| Denpasar Room      | 78/53/81     | 42/34/60         | 24/18/36   | 15/15/24 | 10/10/40 |  |
| Lotus Room         | 88           | 80               | 45         | 24       | 40       |  |
| Jasmine Room       | 88           | 85               | 45         | 30       | 40       |  |
| The Lounge         | 207          | 60 Lounge Set Up |            |          |          |  |