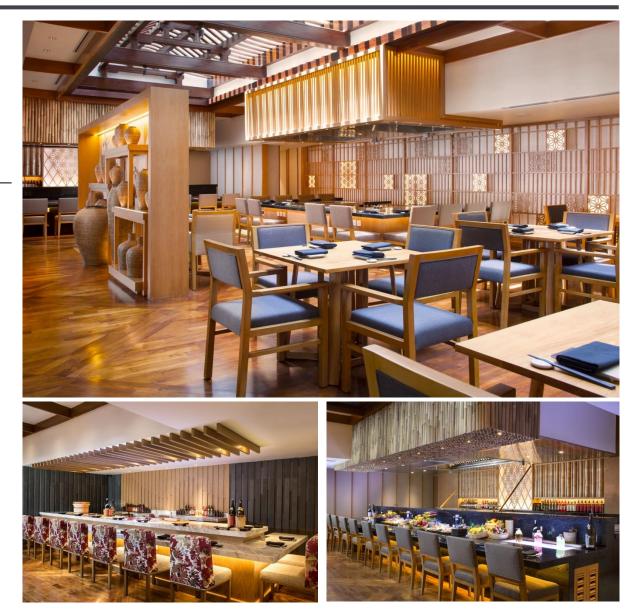

#### Hamabe Japanese Restaurant

Hamabe combines modern and authentic Japanese cuisine of the very best quality. It features a robata grill, a traditional cooking method used by the fishermen of northern Japan. Other dining options include a sushi and sashimi counter, as well as teppanyaki tables to enjoy the theatrics of food being cooked before your eyes.

Cuisine: Japanese robata grill Dress code: resort casual Hours: 5:30PM to 10PM, 5:30PM to 7PM (family dining), 7PM to 10PM (adult only) Atmosphere: contemporary Setting: open kitchen and bar with combined seating