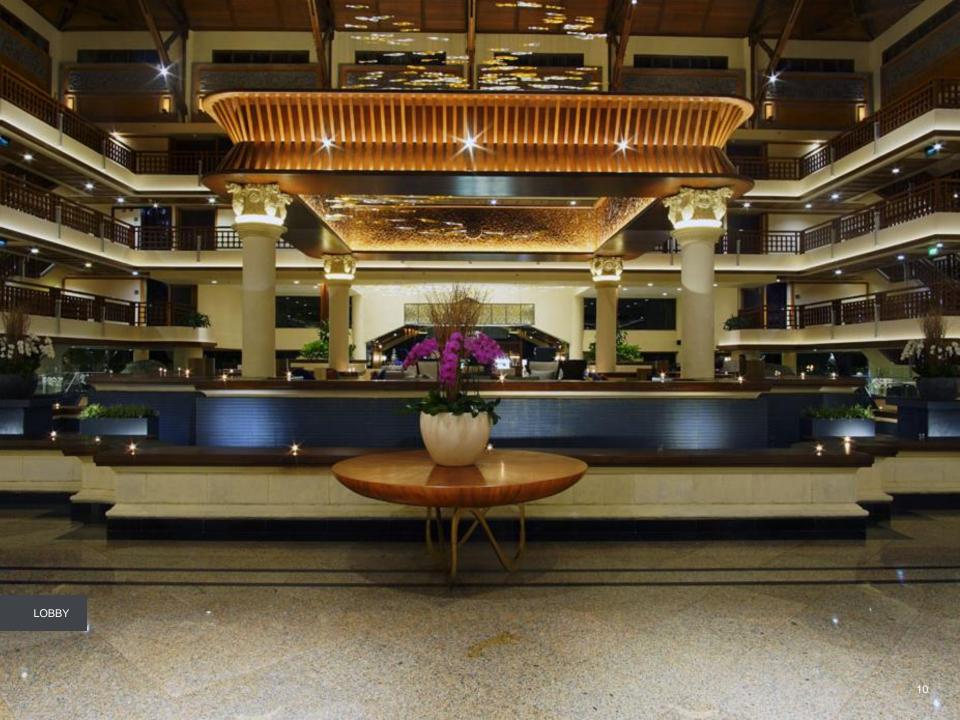

# The Westin Resort Nusa Dua, Bali & Bali International Convention Centre

Bali, Indonesia

ood Hotels & Resorts Worldwid

e, Inc. All Rights Reserved. For internal use only. CONFIDENTIAL &





















#### Resort Map



## **Guest Rooms & Suites**

Our exclusive beach resort in Bali features 433 modern luxury rooms. The contemporary guestrooms were designed with touches of nature and traditional Balinese accents reflecting its local surroundings and maintaining its tropical edge. The design emphasizes the beauty and harmony of the space and easily earns its place among the most talked about family resorts in Bali. Guest rooms average 38 sq. meters in size and all rooms and suites are spaciously appointed with ocean, pool or garden views.



# Room categories ROH and suites

| ROOM TYPE                  | AREA (SQM) | NUMBER OF ROOMS |
|----------------------------|------------|-----------------|
| DELUXE GARDEN              | 38         | 165             |
| DELUXE POOL