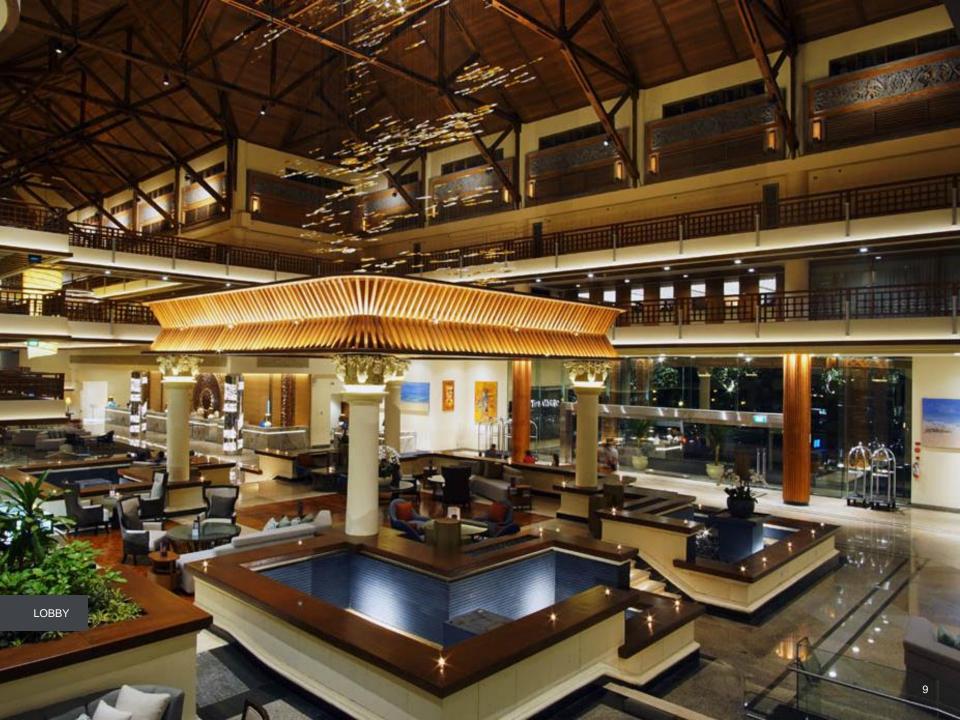

# The Westin Resort Nusa Dua, Bali & Bali International Convention Centre

Bali, Indonesia

ood Hotels & Resorts Worldwid

e, Inc. All Rights Reserved. For internal use only. CONFIDENTIAL &





















#### Resort Map



## **Guest Rooms & Suites**

Our exclusive beach resort in Bali features 433 modern luxury rooms. The contemporary guestrooms were designed with touches of nature and traditional Balinese accents reflecting its local surroundings and maintaining its tropical edge. The design emphasizes the beauty and harmony of the space and easily earns its place among the most talked about family resorts in Bali. Guest rooms average 38 sq. meters in size and all rooms and suites are spaciously appointed with ocean, pool or garden views.



# Room categories ROH and suites

| ROOM TYPE                  | AREA (SQM) | NUMBER OF ROOMS |
|----------------------------|------------|-----------------|
| DELUXE GARDEN              | 38         | 165             |
| DELUXE POOL