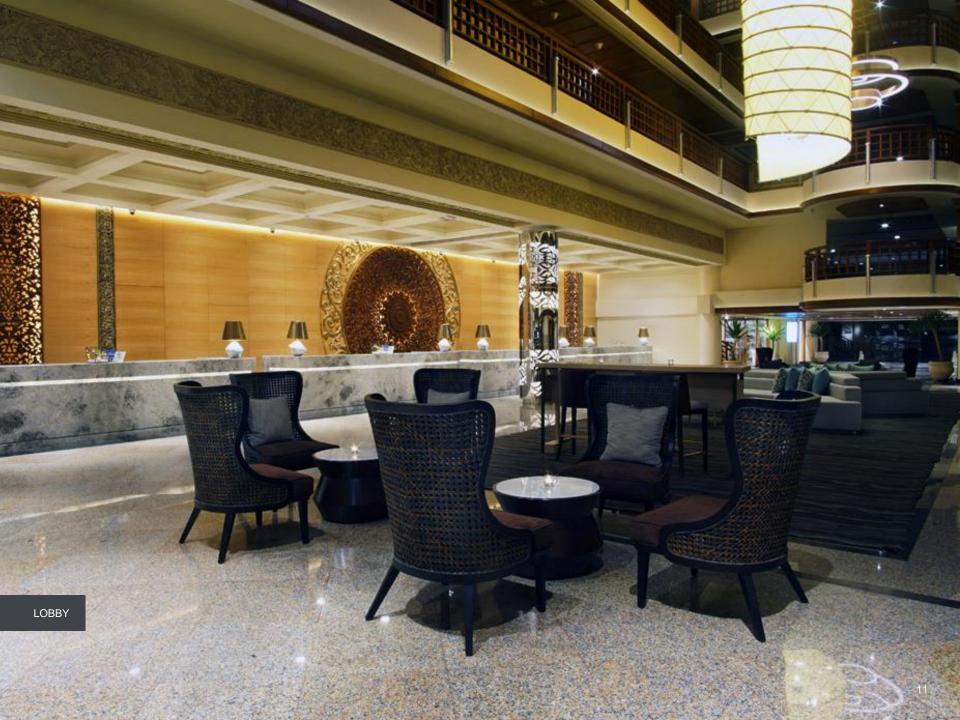

# The Westin Resort Nusa Dua, Bali & Bali International Convention Centre

Bali, Indonesia

ood Hotels & Resorts Worldwid

e, Inc. All Rights Reserved. For internal use only. CONFIDENTIAL &





















#### Resort Map



## **Guest Rooms & Suites**

Our exclusive beach resort in Bali features 433 modern luxury rooms. The contemporary guestrooms were designed with touches of nature and traditional Balinese accents reflecting its local surroundings and maintaining its tropical edge. The design emphasizes the beauty and harmony of the space and easily earns its place among the most talked about family resorts in Bali. Guest rooms average 38 sq. meters in size and all rooms and suites are spaciously appointed with ocean, pool or garden views.



# Room categories ROH and suites

| ROOM TYPE                  | AREA (SQM) | NUMBER OF ROOMS |
|----------------------------|------------|-----------------|
| DELUXE GARDEN              | 38         | 165             |
| DELUXE POOL